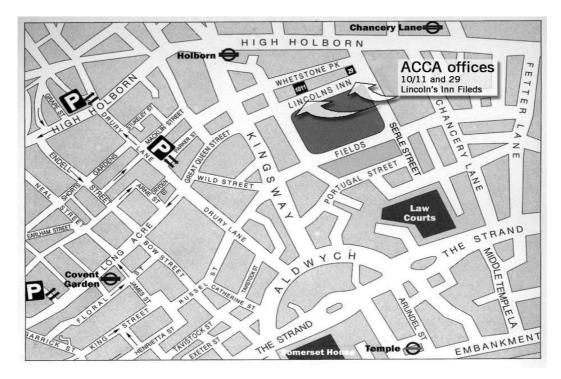

# Getting there

## By underground

The nearest underground stations are Holborn (on both the Piccadilly and the Central line) and Chancery Lane (on the Central line only).

### By car

There is no parking available at Lincoln's Inn Fields. There are however, three car parks within walking distance.

## From Holborn station

Out of the main entrance, onto Kingsway; turn left.

At the traffic lights, turn left into Remnant Street, towards Lincoln's Inn Fields. Keep the park on your right and you will find the ACCA offices on the left of the square.