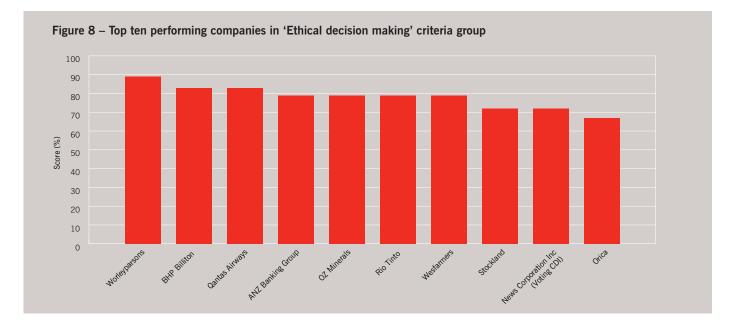

- 5.2 Discloses company confidential or 'whistleblower' policy.
- 5.3 Discloses company policy forbidding bribes.

- 5.4 Disclosures refer to company policy guidance for facilitation payments.
- 5.5 Company monitors compliance with code of conduct.
- 5.6 Disclosures on incidences breaching the code of conduct and disciplinary procedures to deal with the incidences.

Performance can be summarised as follows:

- disclosures on ethical and responsible decision-making had an ASX Top 50 average of 52% and a top ten average of 73% (see Figure 8);
- while many reports included information on a company code of conduct or Ethical Business Practice, evaluating the implementation of these relies on disclosing on breaches of the code, which were less consistently referred to in the assessed reports.



#### Good practice case study - ANZ

In relation to corporate governance, the Board seeks to:

- embrace principles and practices it considers to be best practice internationally;
- be an 'early adopter', where possible, by complying before a published law or recommendation takes effect;
- take an active role in discussions regarding the development of corporate governance best practice and associated regulation in Australia and overseas.

Their objectives for 2009 include:

- implementing its new Group Code of Conduct and Ethics, including 100% employee completion of the Code of Conduct and Ethics Declaration training course, and agreement with the Code;
- implement an employee values and ethics training program, and ensure it is completed by our 100% of senior executives globally.

www