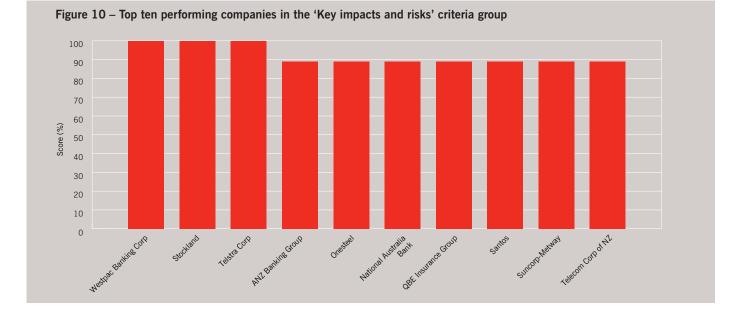

anage the company's material business risks, reporting to the board on how those risks are being managed effectively.
- 7.3 Discloses that management has identified sustainability risks material to the business.

Performance can be summarised as follows:

- this criteria group was one of the stronger areas of disclosure with a top ten average of 72% (see Figure 10) and an ASX Top 50 average of 57%;
- the main differentiating factor between the top ten and other organisations was disclosures on the identification of sustainability risks and the subsequent management of these risks;
- organisations that systematically identify and disclose their key organisational risks (including those related to sustainability) are better prepared to mitigate and manage these risks, if they should occur.



#### Good practice case study – Telstra

Telstra's approach to managing its material issues include evaluating the significant risks to the company, the critical factors for ensuring Telstra's success, and reporting on internal control systems to manage material business risks. Identifying these includes:

- key future challenges for the industry;
- concerns raised by stakeholders through stakeholder engagement;
- · key future challenges for society as identified by social

and environmental experts, governments and grass roots community organisations;

 sustainability context, including the Global Reporting Initiative, Millennium Goals, and United Nations Global Compact.

Telstra's 'Way We Work' Business Principles also include specific reference to the expectations on all employees rel