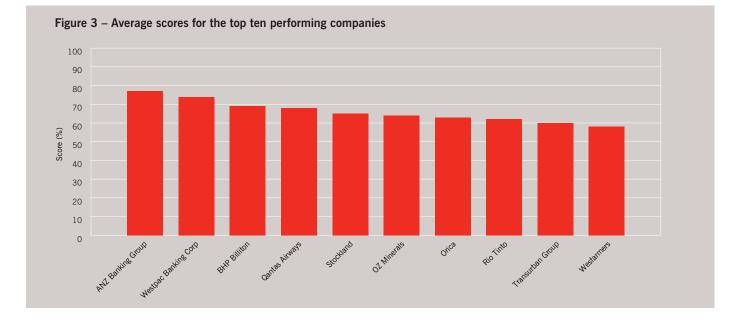

ry, financial inducements and facilitation payments.
- A Safety Health and Environment Committee has stated responsibilities relating to management of sustainability

issues at Orica. More widely, safety, health and environment is a line management responsibility. Ownership and accountability for SH&E performance is embedded in the line at all levels.

- Directors, executives and employee performance are appraised against principles and behaviours that refer specifically to continual safety, health and environment improvements and meeting the needs of customers and community in an environmentally sustainable manner.
- A proportion of all Orica employee's remuneration, including senior management, is linked to key sustainability performance indicators such as fatalities.

www.orica.com.au



These top ten scoring companies were from a variety of different industry sectors including Industrial, Financials, Consumer Goods, Telecommunications, Energy and Utilities. The following table provides an overview of scores in each of the seven criteria groups:

|                          | ASX Top 50<br>average % score | Top 10<br>average % score |
|--------------------------|-------------------------------|---------------------------|
| Overall                  | 49%                           | 66%                       |
| Mission and values       | 44%                           | 64%                       |
| Key relationships        | 69%                           | 93%                       |
| Management and oversight | 35%                           | 58%                       |