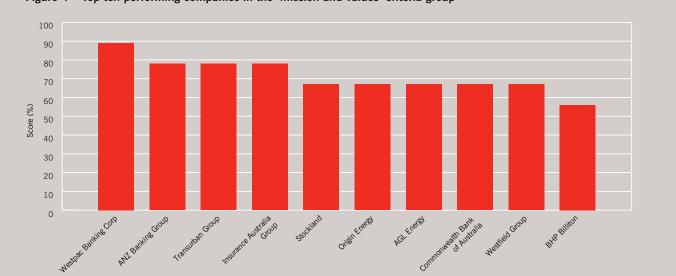

n and values

The following criteria were used in this criteria group:

- 1.1 Discloses a clear statement of the leadership, purpose, mission and values of the organisation with reference to corporate governance.
- 1.2 Discloses evidence that clear and appropriate measures are in place to measure the material parts of the organisation's success model and the quality of key relationships.
- 1.3 Discloses and responsible investment guidelines on policy.

Performance can be summarised as follows:

- performance by the ASX Top 50 companies against the 'Mission and values' criteria ranged from 11% to 89%;
- the top ten average score was 64% (see Figure 4) and the average score across all companies evaluated was 44%;
- 100% of organisations disclosed some kind of missions and values statement.



Figure 4 – Top ten performing companies in the 'Mission and values' criteria group

# Good practice case study – Westpac Banking Corporation

Westpac's corporate governance statement is formatted to directly link with the ASX Principles and Guidelines. Many of the higher scoring companies used this format to clearly demonstrate their commitment to the guidance. Each principle is referred to in the context of how it is adhered to and actioned by Westpac. Milestone achievements or activities for the reporting year are included in bullet format to provide an accessible way for stakeholders to understand and where possible measure performance and achievements in relation to corporate governance.

Examples of Westpac's milestones for 2008 include:

- new CEO and board member;
- detailed board