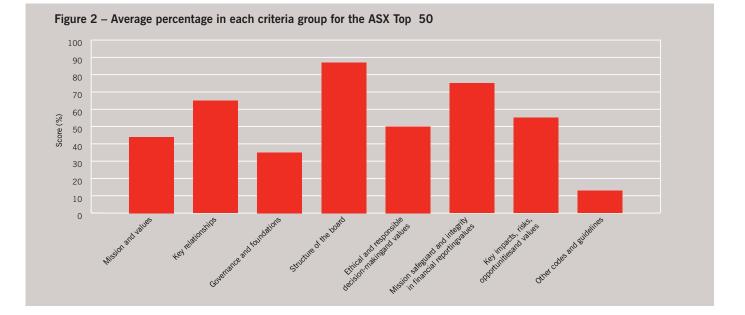

to 77%, with disclosures from Australia New Zealand Bank (ANZ) achieving the highest of all 50;
- the average score of all 50 companies was 49%, which is the highest average score from the trilogy reporting series research to-date (prior to this report the anti-bribery and corruption disclosures had the highest average score of 41%);
- there is still significant progress to be made on overall corporate governance disclosures for many companies, as well as individual criteria groups, whose scores ranged from 0% to 100% (see Figure 2);
- the top ten scoring companies' average was 66% and their performance can be seen in Figure 3;
- overall percentage scores for criteria groups across all 50 companies ranged from 87% for 'Board structure' to just 13% for 'Adherence to codes and guidelines'.



# Good practice case study – Orica

Orica's website includes several links to information on Orica's corporate governance related policies and practices, including guidance on best practice, compliance and controls. Issues covered:

- Orica regularly reviews its Code of Conduct which includes detailed guidance for employees around organisational policies and expected behaviours. It includes examples where the guidance might be particularly applicable such as public disclosure of Orica price-sensitive information, equality in employment and treatment of colleagues and bribery, financial inducements and facilitation payments.
- A Safety Health and Environment Committee has stated responsibilities relating to management of sustainability

issues at Orica. More widely, safety, health and env