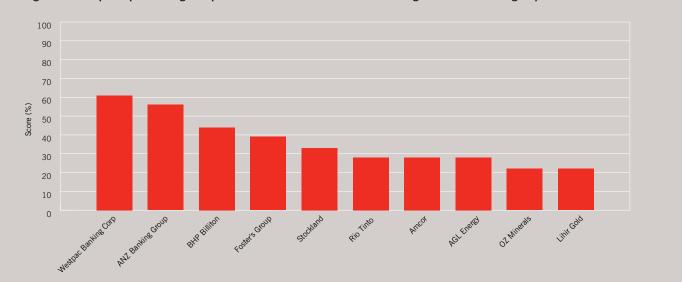

.
- 8.5 ISAR Guidance on Good Practices in Corporate Governance Disclosure.
- 8.6 UN Global Compact.

Performance can be summarised as follows:

- this was the lowest scoring criteria for both the top ten organisations and ASX Top 50 companies with averages of 31% and 12% respectively (see Figure 11);
- the guidelines to which organisations most commonly adhered were the GRI reporting guidelines (44% or 22 companies), the AA1000 Assurance Standard (20% or ten companies) and UN Global Compact (18% or nine companies);
- these findings reflect the level of global recognition of these three specific standards and their maturity in penetrating reporting practices of major companies;
- the least frequently referred to were the ISAR Guidance on Good Practices in Corporate Governance Disclosure.



Figure 11 – Top ten performing companies in the 'Adherence to codes and guidelines' criteria group

This study considered the corporate governance disclosures of the ASX Top 50 and how far they reflect current internal and external expectations of companies' corporate governance practices. Under these specific criteria, many companies performed very well. Encouragingly this shows that most corporations are generally aware of their legal obligation to have accountable financial reporting and demonstrate they are practising good governance through their management and board processes. However, this examination of corporate disclosures does not necessarily represent the quality of governance practices in the company - or mean companies are sufficiently implementing the corporate governance