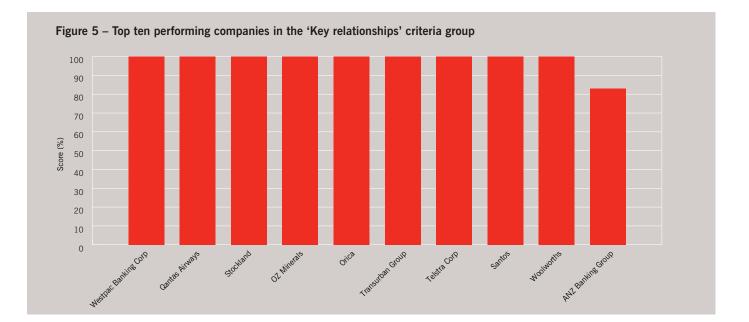

or a summary of that policy).

Performance can be summarised as follows:

- the average score for the ASX Top 50 in the 'Key relationships' group was 69%, suggesting that these organisations are embedding strong processes for reporting on their engagement with stakeholders, including on corporate governance issues;
- the average score for the top ten companies against the key relationships criteria was 93% (see Figure 5);
- these high scoring companies clearly disclosed how they engaged with stakeholders on corporate governance issues, which was rare across the ASX Top 50 companies;
- the average score was probably higher for this criteria group because there are regulatory requirements in place for many issues covered – for example detailing a policy for communicating with shareholders.



#### Good practice case study – Stockland

The corporate governance section of Stockland's Community Responsibility Report provides an overview of how Stockland engage with each of its identified stakeholder groups. In reference to shareholders and the investment community, Stockland highlights that its engagement with investment analysts includes analysts with a focus on Environmental, Social, Governance (ESG) performance.

It also acknowledges a growing interest among the investment community in actions relating to climate change and carbon footprint.

Shareholders are engaged through annual general meetings, reports and direct contact. The investor information section of the Stockland website includes access to a range of Stockland's corporate investor presentations including:

- full