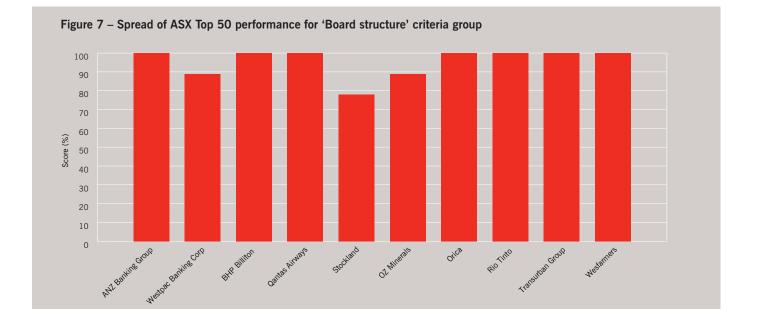

s.
- 4.2 Discloses that the chair and a majority of the board should be independent directors with a separation between the roles of chair and chief executive officer eg. not exercised by the same individual.
- 4.3 Discloses that a board nomination committee exists.

Performance can be summarised as follows:

- average criteria scores for disclosures relating to board structure were the highest for both the top ten and the ASX Top 50, which may be linked to regulatory requirements on disclosures in this area;
- the top ten performing companies average was 96% (see Figure 7) and the overall ASX Top 50 average was 92%;
- thirty companies scored the maximum 100% on these criteria (but disclosing to a high standard doesn't necessarily equate to high quality governance processes in practice).



#### 5. Ethical decision making

This criteria group uses the following criteria:

- 5.1 Reference to a company code of conduct and disclosure of either the code or a summary of the code as to:
  - the practices it includes to maintain confidence in the company's integrity;
  - the practices it includes to take into account their legal obligations and the reasonable expectations of their stakeholders;
  - the responsibility and accountability of individuals for reporting and investigating reports of unethical practices.
- 5.2 Discloses company confidential or 'whistleblower' policy.
- 5.3 Discloses company policy forbidding bribes.

- 5.4 Disclosures refer to company policy guidance for facilitation payments.
- 5.5 Company monitors compliance with code of conduct.
- 5.6 Disclosures on in