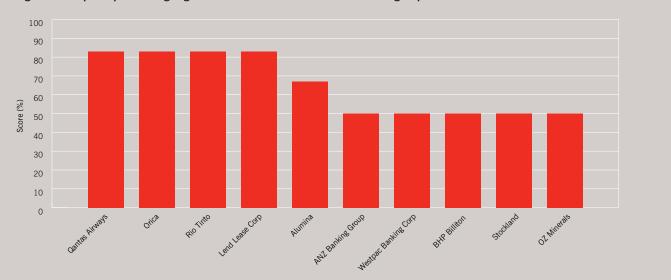

the following criteria:

- 3.1 Discloses that sustainability is managed by either a dedicated sustainability committee or board member(s).
- 3.2 Reference to a transparent and responsive process for evaluating the performance of senior executives in relation to agreed sustainability objectives.

Performance can be summarised as follows:

- the overall average score for this criteria group was just 35%, indicating that disclosures on governance structures in place to manage sustainability are a more challenging area for organisations;
- performance was particularly poor in terms of disclosing information on any remuneration structures in place that are explicitly linked to sustainability performance;
- this is demonstrated by the relatively low top ten average score of 58% (see Figure 6).



Figure 6 – Top ten performing organisations for the 'Governance' criteria group

#### Good practice case study - BHP Billiton

"Governance is not just a matter for the Board, a culture of good governance must be fostered throughout the organisation." Don Argus – BHP Chairman

BHP Billiton's Annual Review includes its stated approach to corporate governance as above. The Review includes details on the sustainability committee and BHP's approach to HSEC and sustainable development governance.

Sustainable development governance for BHP includes:

- the Sustainability Committee overseeing the health, safety, environment and community (HSEC) matters across the Group;
- business line management having primary responsibility and accountability for HSEC performance;
- the HSEC function providin