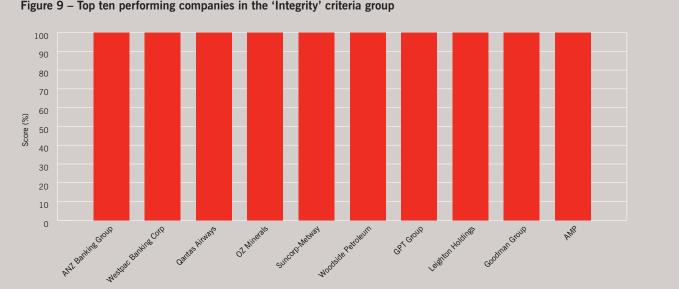

s completed by our 100% of senior executives globally.

www.anz.com.au

#### 6. Integrity

This criteria group used the following criteria:

- 6.1 Disclosure of the level and composition of remuneration and evidence for why they are sufficient and reasonable and that relationship to performance is clear.
- 6.2 Discloses that the board has established an audit committee.

Performance can be summarised as follows:

- the top ten organisations achieved an average score of 79% against indicators on the 'Integrity' of disclosures (see Figure 9).
- eleven companies scored the maximum on these criteria. It should be noted that high scores on disclosures on these areas do not necessarily ensure robust procedures in practice, merely that information available to shareholders meets ASX guidelines.



#### Figure 9 – Top ten performing companies in the 'Integrity' criteria group

#### Good practice case study - Qantas

Qantas has an 'Executive Remuneration Philosophy and Objectives' that is included in the Director's Report. The Philosophy and Objectives (P&O) are reviewed annually to ensure they align with Qantas' performance and long and short-term goals as an organisation.

There is a focus on making the document accessible to stakeholders with a visual representation of the company's reward framework and use of a number of graphs to demonstrate the link between executive remuneration and the organisation's performance over time.

Targets and measures used in deciding remuneration are articulated throughout the report. As an example, for 2007/08, the Performance Share Plan target w